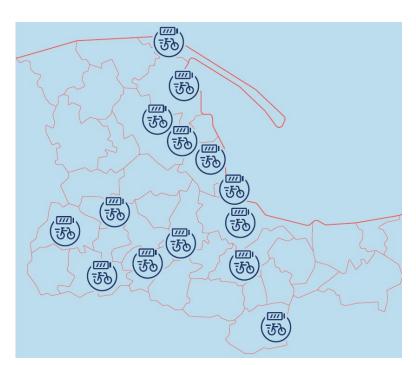

Launched simultaneously in 14 cities and communes of the Gdańsk - Gdynia - Sopot Metropolitan Area.