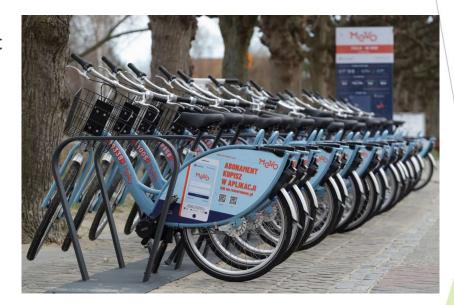

#### About the MEVO system

Mevo is the largest in Europe and the most modern system of public e-bicycles;

- ▶ 4020 e-bikes;
- ▶ 660 dedicated parking sites;
- sophisticated ICT system using an app, GPS, movement sensors etc

## Using MEVO e-bikes

- Ride is supported by an electric motor;
- Simple and easy to use, unisex, sturdy;
- Bicycles can be rented and returned at dedicated stations;
- Thay can be left anywhere for an additional fee of 3 PLN;