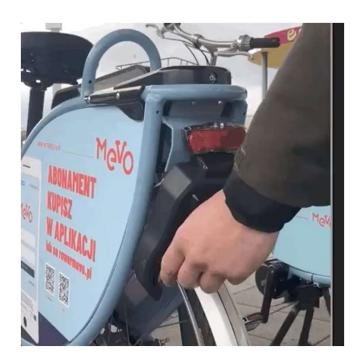

## Renting

Mevo can be rented by using:

- mobile application,
- proximity card
- Telephone contact with the Customer Service Office

## Returning

It can be returned by locking the rear wheel of the bicycle, closing the U-Lock.