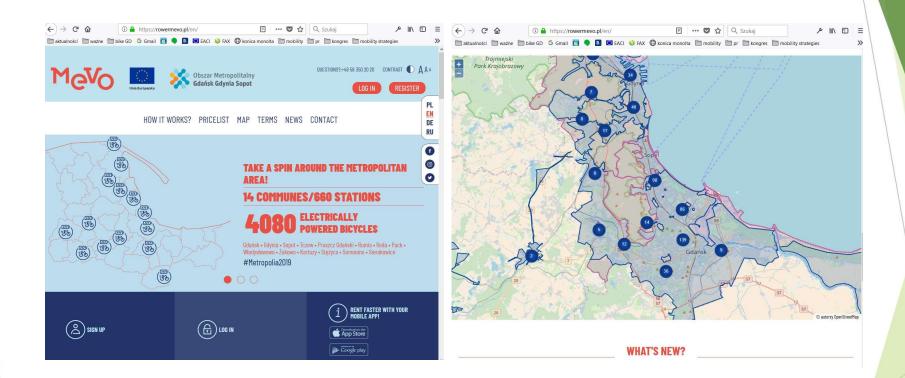

#### About the MEVO system

Mevo is the largest in Europe and the most modern system of public e-bicycles;

- ▶ 4020 e-bikes;
- ▶ 660 dedicated parking sites;
- sophisticated ICT system using an app, GPS, movement sensors etc

Launched simultaneously in 14 cities and communes of the Gdańsk - Gdynia - Sopot Metropolitan Area.