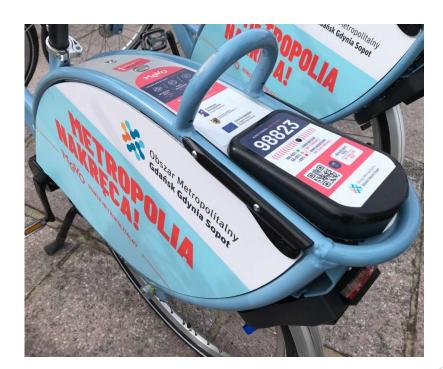

#### About the MEVO system

Mevo is the largest in Europe and the most modern system of public e-bicycles;

- ▶ 4020 e-bikes;
- ▶ 660 dedicated parking sites;
- sophisticated ICT system using an app, GPS, movement sensors etc

## Using MEVO e-bikes

- Ride is supported by an electric motor;
- Simple and easy to use, unisex, sturdy;
- Bicycles can be rented and returned at dedicated stations;
- Thay can be left anywhere for an additional fee of 3 PLN;