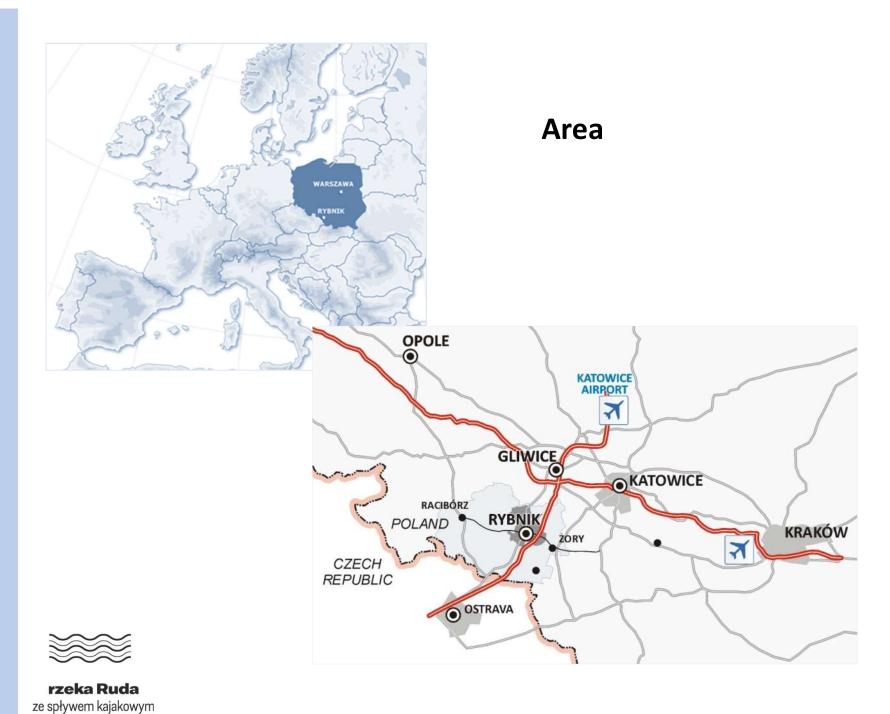

#### City of Rybnik

The most important information about city:

- -Population: 136.000 inhabitants
- -Area: 148 km2,
- —**Localisation:** South Poland (Silesian province), close to the border with the Czech Republic
- —Communication availability: highways A1 and A4, national road DK 78
- —**Rybnik agglomeration:** 650 000 inhabitants. Rybnik is a service, commercial, educational and administrative center of this area of the city.
- —**Industrial center:** mining industry, energy, well-educated workforce.
- —Universities: University of Economics i Silesian University of Technology
- -27 districts