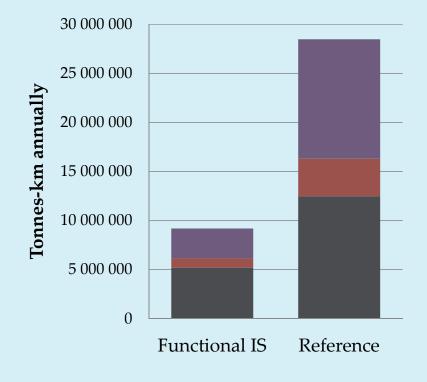

## **Reduced transportation**

Reduction of transportations with 19,3 million tonnes-km/year