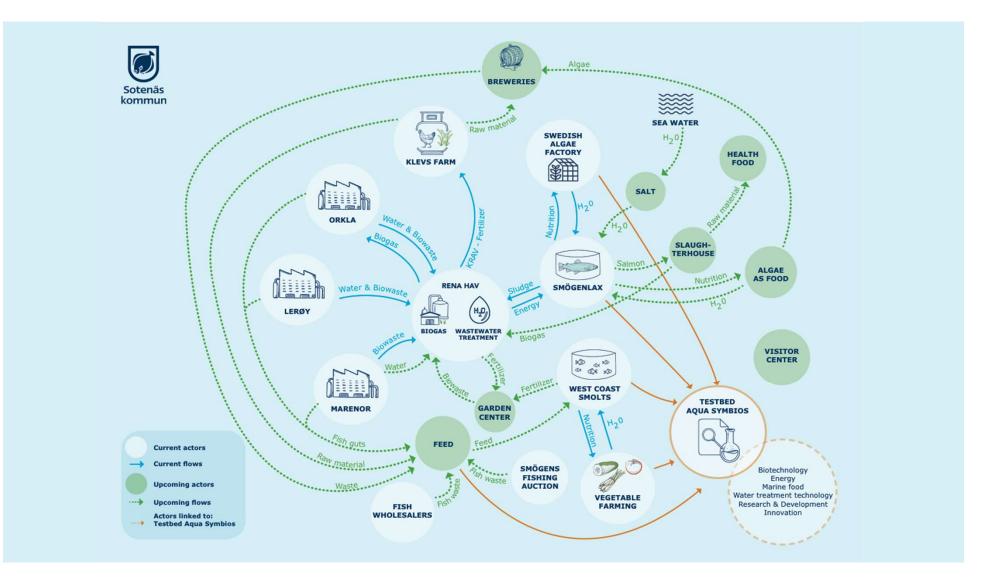

"Sotenäs Centre of Symbiosis shall be a leading actor in maritime development. We are an innovative hub in an environment where the human meeting is the basis for the transition to a circular economy. With the sea the basis, we strengthen the existing business and create opportunities for new green business."

### **Fish processing industry**

### Land-based aquaculture