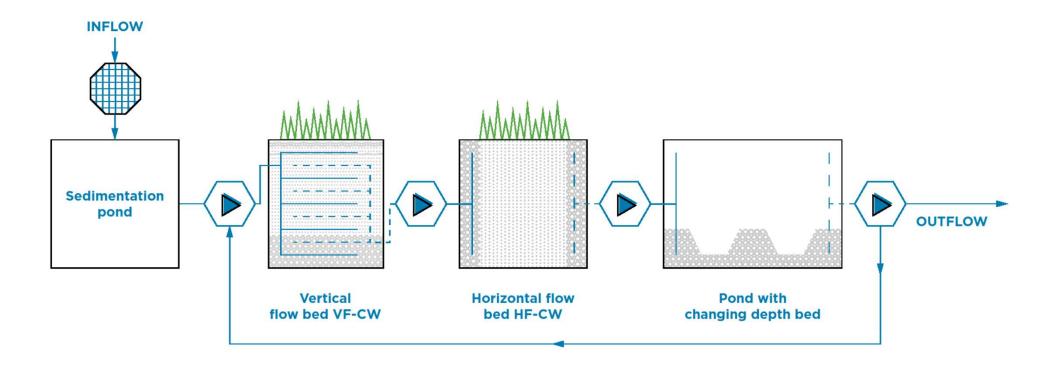

r (close to the sea) from agricultural area in Riga (LIAE) River (close to sea) from industrial area in Riga (LIAE) Ditch or surface water pipes along highway with very much transport (most use spike tires) (LTU) Roofs and facades run-off (LTU) Artificial turfs football field (AAU with SALT – Lofoten/Tromsö or SWR - Landskrona)

Small community storm water aggregated at a pumping station (AAU with SWR)

#### WP 3 Test and validate solutions

Outlet of drinking water plant and WWTP Gdansk (GIWK) Outlet of WWTP Gdansk with use of the IWAMA 2stage wetland box installation by GIWK Melting water from snow piles in Helsinki by LUKE Storm water retention ponds (already existing) measure outlet (LTU) Pilot (LUKE) Pilot (LUKE) Small WWTP in Skåne (SWR)

### **Pilot installation – concept scheme**







### "No" to single-use plastic in Gdansk Water









### No more plastic bottles We are drinking tap water!





TAMI BAI









#### https://www.fanplesstic.com

#### FanpLESStic



# FB, TT gdanskiewody