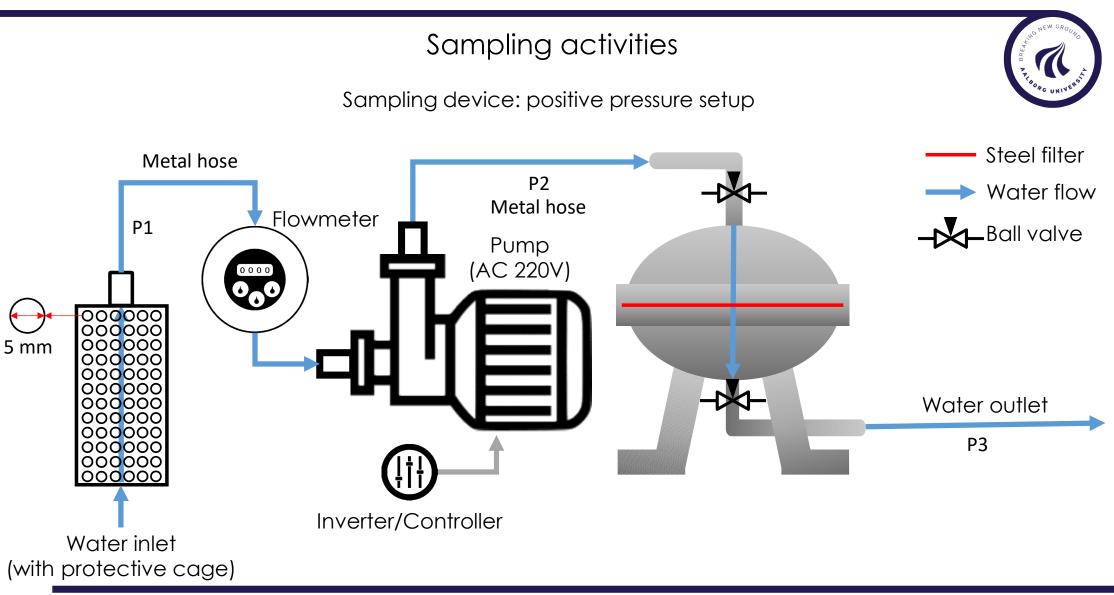

lose to the sea) from agricultural area in Riga (LIAE) River (close to sea) from industrial area in Riga (LIAE) Ditch or surface water pipes along highway with very much transport (most use spike tires) (LTU) Roofs and facades run-off (LTU) Artificial turfs football field (AAU with SALT – Lofoten/Tromsö or SWR - Landskrona)

Small community storm water aggregated at a pumping station (AAU with SWR)

#### WP 3 Test and validate solutions

Outlet of drinking water plant and WWTP Gdansk (GIWK) Outlet of WWTP Gdansk with use of the IWAMA 2stage wetland box installation by GIWK Melting water from snow piles in Helsinki by LUKE Storm water retention ponds (already existing) measure outlet (LTU) Pilot (LUKE) Pilot (LUKE) Small WWTP in Skåne (SWR)

### **Pilot installation – concept scheme**







### "No" to single-use plastic in Gdansk Water









### No more plastic bottles We are drinking tap water!





TAMI BAI









#### https://www.fanplesstic.com

#### FanpLESStic



# FB, TT gdanskiewody