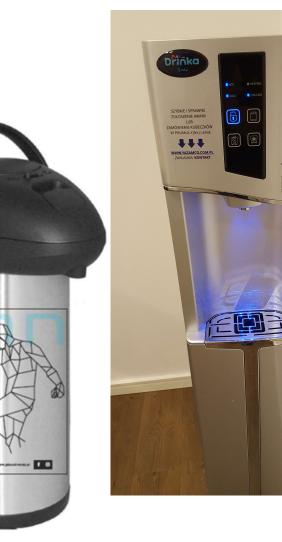

h or surface water pipes along highway with very much transport (most use spike tires) (LTU) Roofs and facades run-off (LTU) Artificial turfs football field (AAU with SALT – Lofoten/Tromsö or SWR - Landskrona)

Small community storm water aggregated at a pumping station (AAU with SWR)

#### WP 3 Test and validate solutions

Outlet of drinking water plant and WWTP Gdansk (GIWK) Outlet of WWTP Gdansk with use of the IWAMA 2stage wetland box installation by GIWK Melting water from snow piles in Helsinki by LUKE Storm water retention ponds (already existing) measure outlet (LTU) Pilot (LUKE) Pilot (LUKE) Small WWTP in Skåne (SWR)

### **Pilot installation – concept scheme**







### "No" to single-use plastic in Gdansk Water









### No more plastic bottles We are drinking tap water!





TAMI BAI









#### https://www.fanplesstic.com

#### FanpLESStic



# FB, TT gdanskiewody